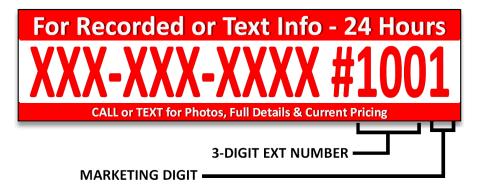

## Sign Rider Order Form

Please Note: The last (4th) digit in your extension is your marketing digit and will remain the same on all of your sign rider extensions; this lets you know when a caller is calling from your sign rider.

| Check<br>One | Size     | Units | Cost Per<br>Sign | Subtotal | Estimated<br>Shipping | Estimated Total | Pre-Selected<br>Numbers | Enter 3 Digit<br>Ext. & Marketing<br>Digit Desired<br>DR |
|--------------|----------|-------|------------------|----------|-----------------------|-----------------|-------------------------|----------------------------------------------------------|
|              |          |       |                  |          |                       |                 | (please check)          | (see instructions above)                                 |
|              | 6" x 18" | 10    | \$10.75          | \$107.50 | \$8.75                | \$116.25        | Starting w/1001         |                                                          |
|              | 6" x 18" | 20    | \$10.25          | \$205.00 | \$12.50               | \$217.50        | Starting w/1001         |                                                          |
|              | 6" x 24" | 10    | \$11.65          | \$116.50 | \$9.75                | \$126.25        | Starting w/1001         |                                                          |
|              | 6" x 24" | 20    | \$11.15          | \$223.00 | \$14.50               | \$237.50        | Starting w/1001         |                                                          |
|              | 6" x 30" | 10    | \$13.85          | \$138.50 | \$13.65               | \$152.15        | Starting w/1001         |                                                          |
|              | 6" x 30" | 20    | \$13.35          | \$267.00 | \$19.40               | \$286.40        | Starting w/1001         |                                                          |